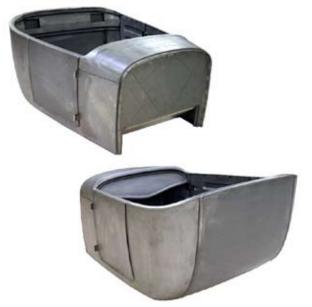

## **XL27 Body without Trunk**

The new XL27 by Shadow Rods is a '27 roadster, redesigned to fit '32 frames, both original and after market. The XL27 body is 3" taller and has 4" longer doors and cabin. Produced to current O.E.M. specifications, this 19 gauge galvanealed steel body features a stamped inner structure, stainless steel door hinges, bear claw door latches and 11 gauge upper and lower seat supports.

\$9,600