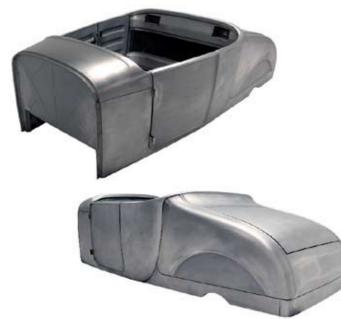

## **XL27 Body with Trunk**

This XL27 body has all the same great features as the above model with an added trunk for storage space. This spacious trunk compartment features a parameter water trough system which will fit a modern bulb type weather seal (bulb seal not included). A chrome plated, cable operated trunk lid striker and latch assembly are included.

\$12,900