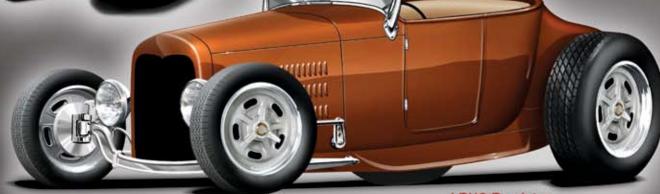

## "LRHC Roadster" & "LRHC Roadster Pick Up"

LOW RIDE... ...HIGH CALIBER

We are pleased to announce we are now accepting deposits for limited quantities of our special roller package.

## "LRHC Roadster" & "LRHC Roadster Pick Up" Roller package Includes:

- 1927 "Shadow Rods" XL-27 Roadster body with flat front and rear floors and rear valance panel to accept 1932 gas tank or Roadster Pick Up
- "Ididit" shorty steering column
- Column drop
- Steering shafts
- Steering U-Joints
- "Wise Guy's" special seat with foam and slip cover
- Stamped steel windshield stanchions
- Windshield frame without glass
- 1929 radiator shell, steel smooth finish
- "Shadow Rods" stainless fan shroud
- "Cooling Components" CCI-50 radiator cooling fan assembly
- "Walker" '28-29 radiator small block for Chevy, Ford, or flathead
- Special "Shadow Rods" "LRHC" 5" rear kick-up perimeter frame w/tubular style center
   X-member including trans mount, brake pedal and mount and master cylinder mount
- Special radiator mounting core support with integrated front shock mounts
- I-Beam plain finish front axle assembly
- Special "Shadow Rods" front wish bones
- Special steering box mount
- Special Steering box
- Pitman arm
- Drag link
- Tie rod
- "John's Industries" 9" rear axle housing w/28 spline axles
- "Shadow Rods" rear end wish bone mounting brackets
- "Shadow Rods rear end wish bones w/coil over mount inc.
- Rear end panard bar and mount
- Rear spreader bar on Roadster only