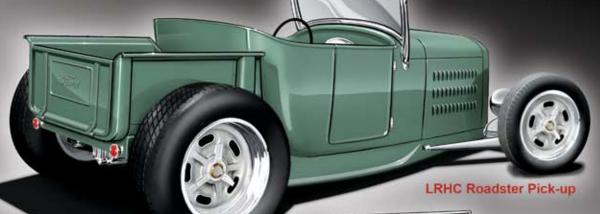

## "LRHC Roadster" & "LRHC Roadster Pick Up"

LOW RIDE... ...HIGH CALIBER

We are pleased to announce we are now accepting deposits for limited quantities of our special roller package.

## "LRHC Roadster" & "LRHC Roadster Pick Up" Roller package Includes:

- 1927 "Shadow Rods" XL-27 Roadster body with flat front and rear floors and rear valance panel to accept 1932 gas tank or Roadster Pick Up
- "Ididit" shorty steering column
- Column drop
- Steering shafts
- Steering U-Joints
- "Wise Guy's" special seat with foam and slip cover
- Stamped steel windshield stanchions
- Windshield frame without glass
- 1929 radiator shell, steel smooth finish
- "Shadow Rods" stainless fan shroud
- "Cooling Components" CCI-50 radiator cooling fan assembly
- "Walker" '28-29 radiator small block for Chevy, Ford, or flathead
- Special "Shadow Rods" "LRHC" 5" rear kick-up perimeter frame w/tubular style center
   X-member including trans mount, brake pedal and mount and master cylinder mount
- Special radiator mounting core support with integrated front shock mounts
- I-Beam plain finish front axle assembly
- Special "Shadow Rods" front wish bones
- Special steering box mount
- Special Steering box
- Pitman arm
- Drag link
- Tie rod
- "John's Industries" 9" rear axle housing w/28 spline axles
- "Shadow Rods" rear end wish bone mounting brackets
- "Shadow Rods rear end wish bones w/coil over mount inc.
- Rear end panard bar and mount
- Rear spreader bar on Roadster only