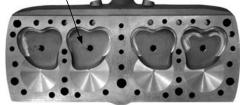

### MCF Cylinder Head

- The restrictor makes the head directional
- Extra cooling capacity
  - Combustion chamber developed on flow bench
- Sparkplug changed from lawnmower style to longer reach, Autolite 55 heat range style
- Sparkplug location developed for maximum burn