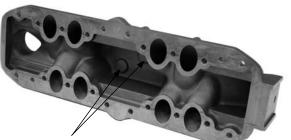

#### Two Duce Hi-Rise Intake

- There parts were developed on a flow bench
- Air distribution within 3% from cylinder to cylinder
- Grooves under carburetor
  base machined in to help break-up and atomize fuel

• These bosses can be drilled and tapped for PCV systems